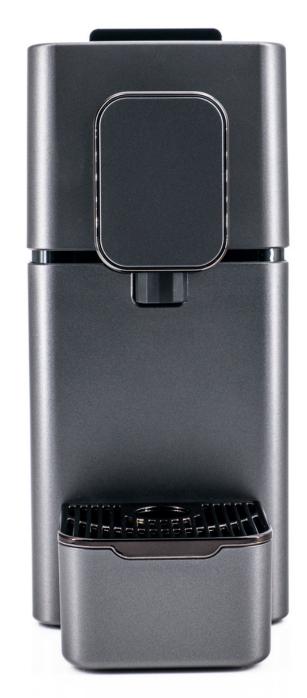

| HOSPITALITY FEATURED SPECIFICATIONS |                                                                              |
|-------------------------------------|------------------------------------------------------------------------------|
| AESTHETICS                          | Sleek design – smaller footprint                                             |
| ACCENT TRIM                         | Black Chrome Trim                                                            |
| SOUND                               | Non-disturbing Quiet-Brew                                                    |
| EXTERIOR COLOR                      | Dark Gray Pearl Satin Finish                                                 |
| EXTERIOR<br>MATERIAL                | BPA-Free                                                                     |
| HOUSEKEEPING<br>FRIENDLY            | Removable drip tray to<br>simplify cleaning & detachable<br>28 oz water tank |