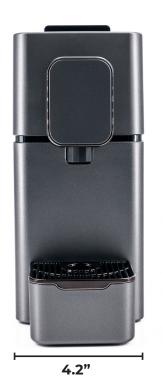

## CAPSULE BREWER FOR GUESTROOMS

Uses NEW La Colombe Espresso Dark / Swiss Water Process Decaf Dark Single-Cup Compostable Capsules

| BREWER SPECIFICATIONS |                                                          |
|-----------------------|----------------------------------------------------------|
| POWER                 | AC 110V/ 60 Hz 1100W                                     |
| COMPATIBILITY         | Compatible Capsules with the Nespresso® Original Machine |
| CORD                  | 3 Pin Plug                                               |
| CERTIFICATIONS        | CE GS UL LFGB ROHS ETL                                   |
| CAPACITY              | Espresso 1.35 oz, Lungo 3.25 oz                          |
| OVERALL DIMENSIONS    | 14.1" L x 4.2" W x 9.5" T                                |
| SHUT-OFF              | Standby energy saving auto shut off after 25 mins        |
| PUMP PRESSURE         | 19 bar pump for constant pressure                        |