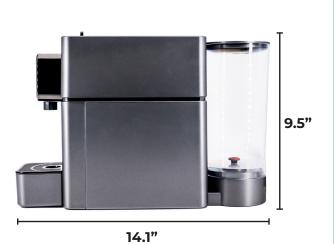

## CAPSULE BREWER FOR GUESTROOMS

Uses NEW La Colombe Espresso Dark / Swiss Water Process Decaf Dark Single-Cup Compostable Capsules

| BREWER SPECIFICATIONS |                                                          |
|-----------------------|----------------------------------------------------------|
| POWER                 | AC 110V/ 60 Hz 1100W                                     |
| COMPATIBILITY         | Compatible Capsules with the Nespresso® Original Machine |
| CORD                  | 3 Pin Plug                                               |
| CERTIFICATIONS        | CE GS UL LFGB ROHS ETL                                   |
| CAPACITY              | Espresso 1.35 oz, Lungo 3.25 oz                          |
| OVERALL DIMENSIONS    | 14.1" L x 4.2" W x 9.5" T                                |
| SHUT-OFF              | Standby energy saving auto shut off after 25 mins        |
| PUMP PRESSURE         | 19 bar pump for constant pressure                        |